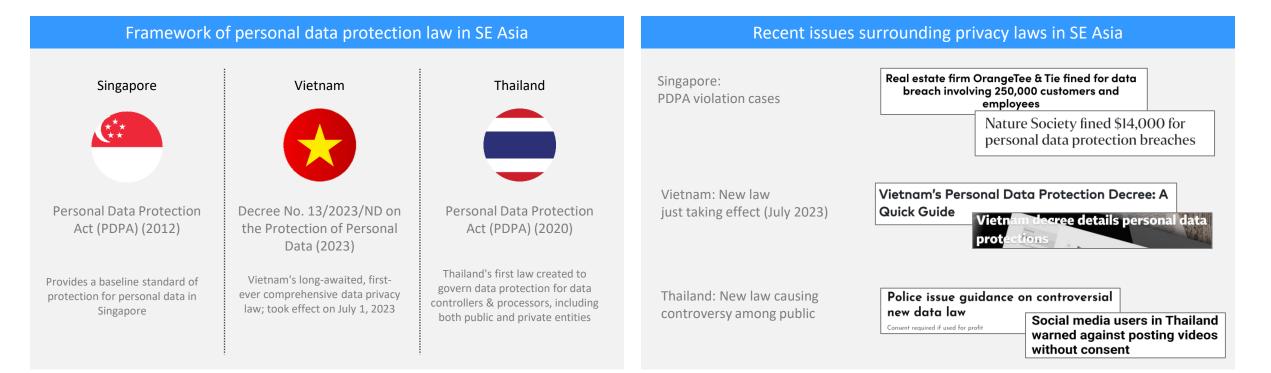

#### Legal Status Southeast Asia

# While relatively new in Southeast Asia, more countries are legislating their own GDPR-equivalent laws