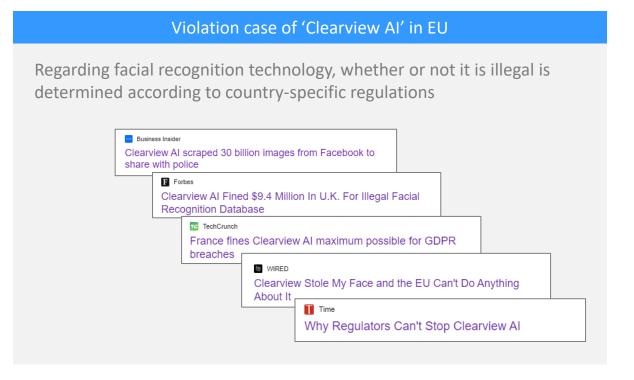

#### Legal Status EU

# Most of the European countries already have strict personal data protection laws in place

# General Data Protection Regulation Primary law by EU for core principles, rights, obligations of personal data processing Data Protection Act (UK) General law by country for overall regulation of the processing of public and private personal data