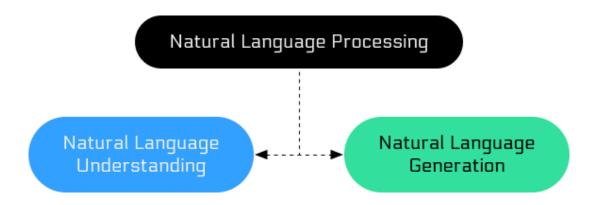

#### Natural Language Processing

- The meaning and knowledge that computers receive from human speech are referred to as NLU;
- Natural Language Generation has scenarios (text data, text to text and Dialogue)