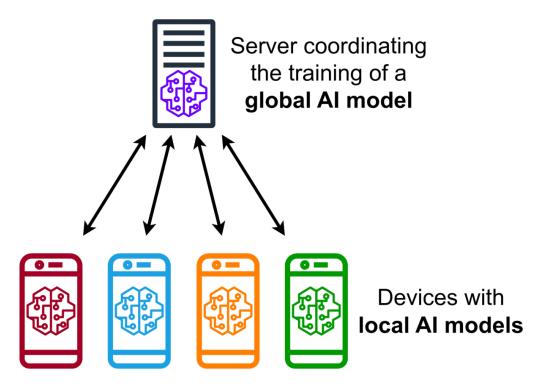

#### Federate Learning

- Each device has its local models;
- No training data shared between devices and the Server;