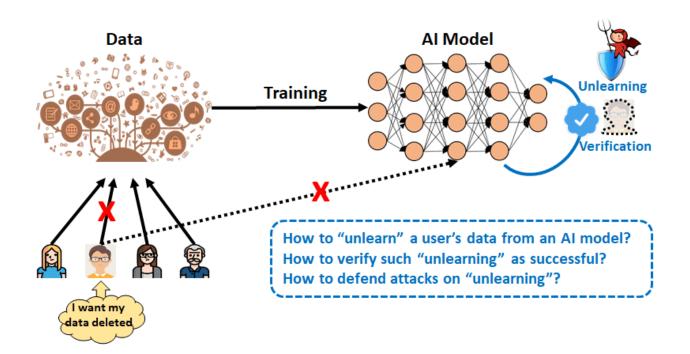

#### Machine Unlearning

- Remove the user's data from the model;
- How can we make sure only user contributions to the model are removed?

Considerations